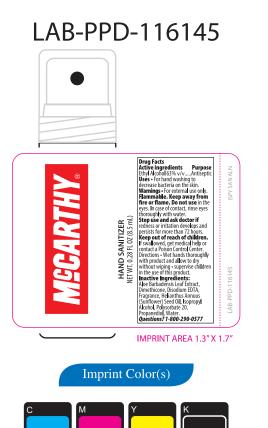

## **Customer Art Approval Form**

Tracking Number:

PRSYGR PO#021001\_MCCARTHY(W316667)